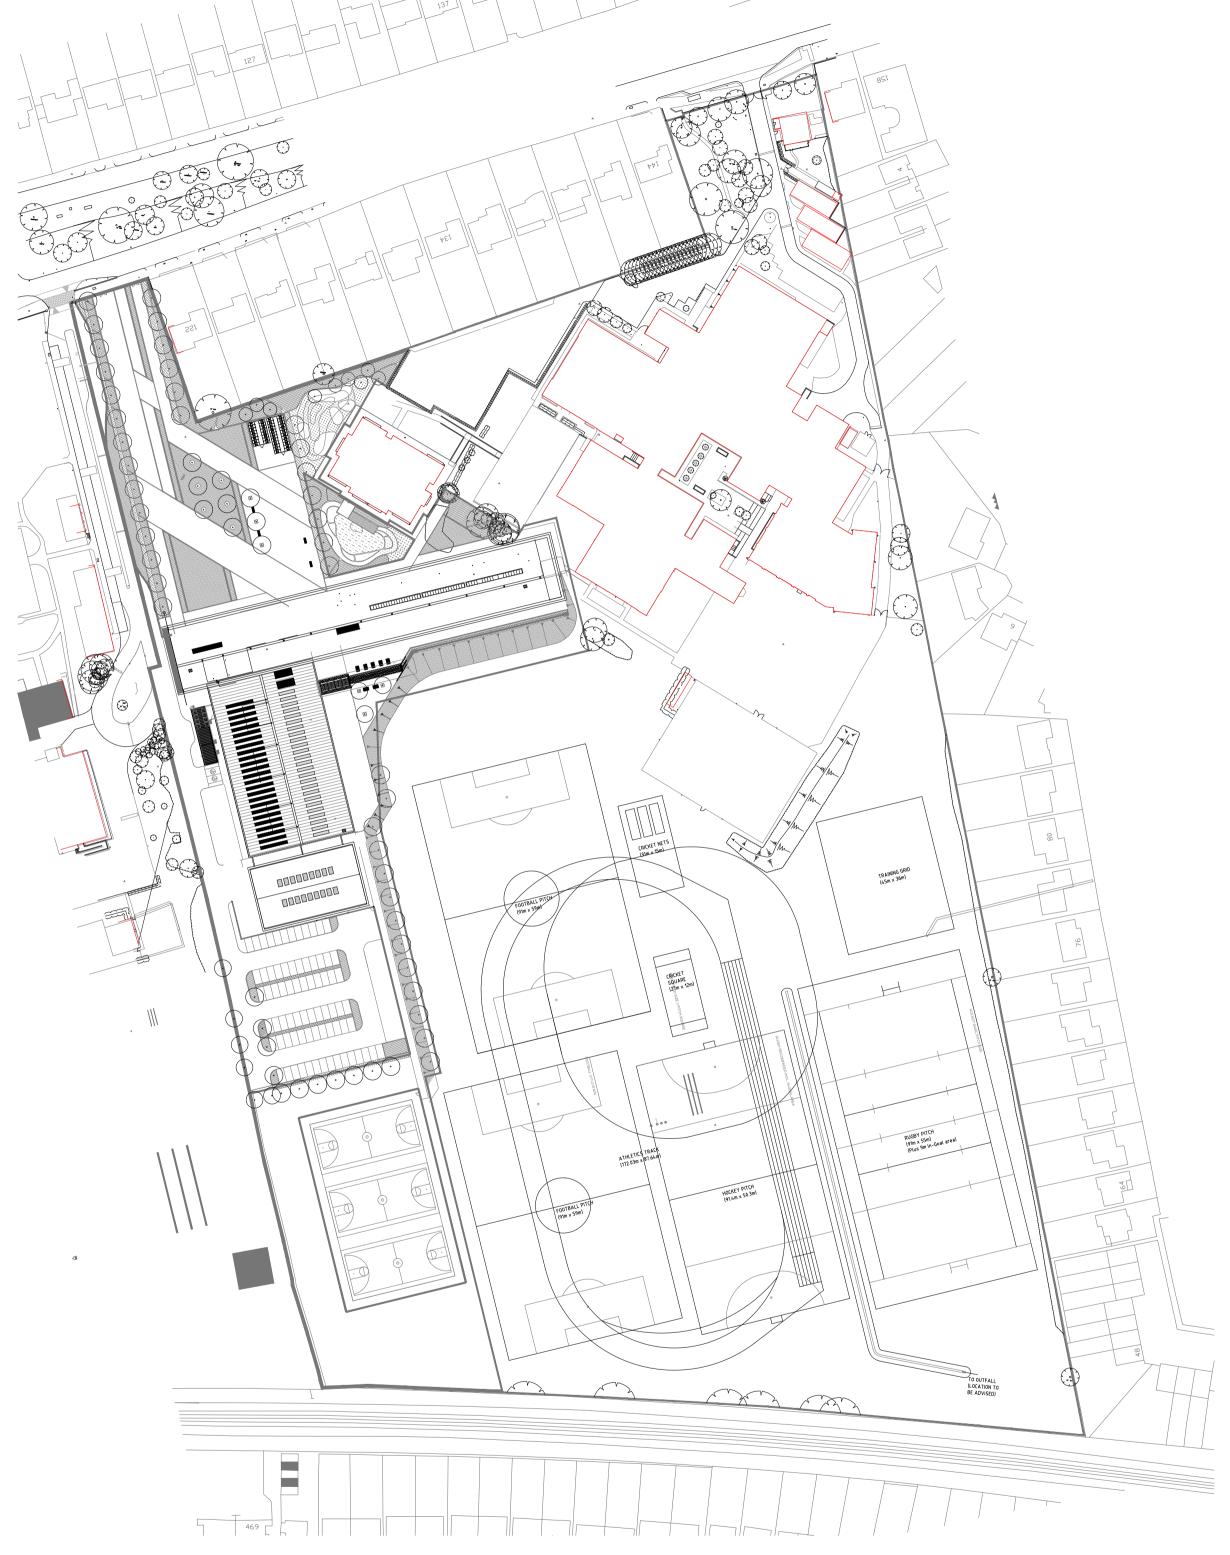

Proposed Parking and Landscape Plan - 1:1250

North

PRAWING:
Landscape and Parking

SCALE: 1:1250 on A1

SS0 9SZ

BUILDER INFORMATION:

DO NOT BUILD FROM ANY DRAWINGS PACKAGES THAT DO NOT SAY, BUILDING CONTROL APPROVED OR IN CONSTRUCTION PACKAGES.

IT IS THE RESPONSIBILITY OF THE BUILDER TO CONTACT THE ARCHITECT TO REQUEST/CONFIRM THE RIGHT DRAWING PACKAGE IS ON SITE. PLEASE BE ADVISED THAT ALL DRAWING PACKAGES WILL ALSO HAVE STRUCTURAL ENGINEERING WORKS ATTACHED. DO NOT BUILD WITHOUT ALL PAPERWORK