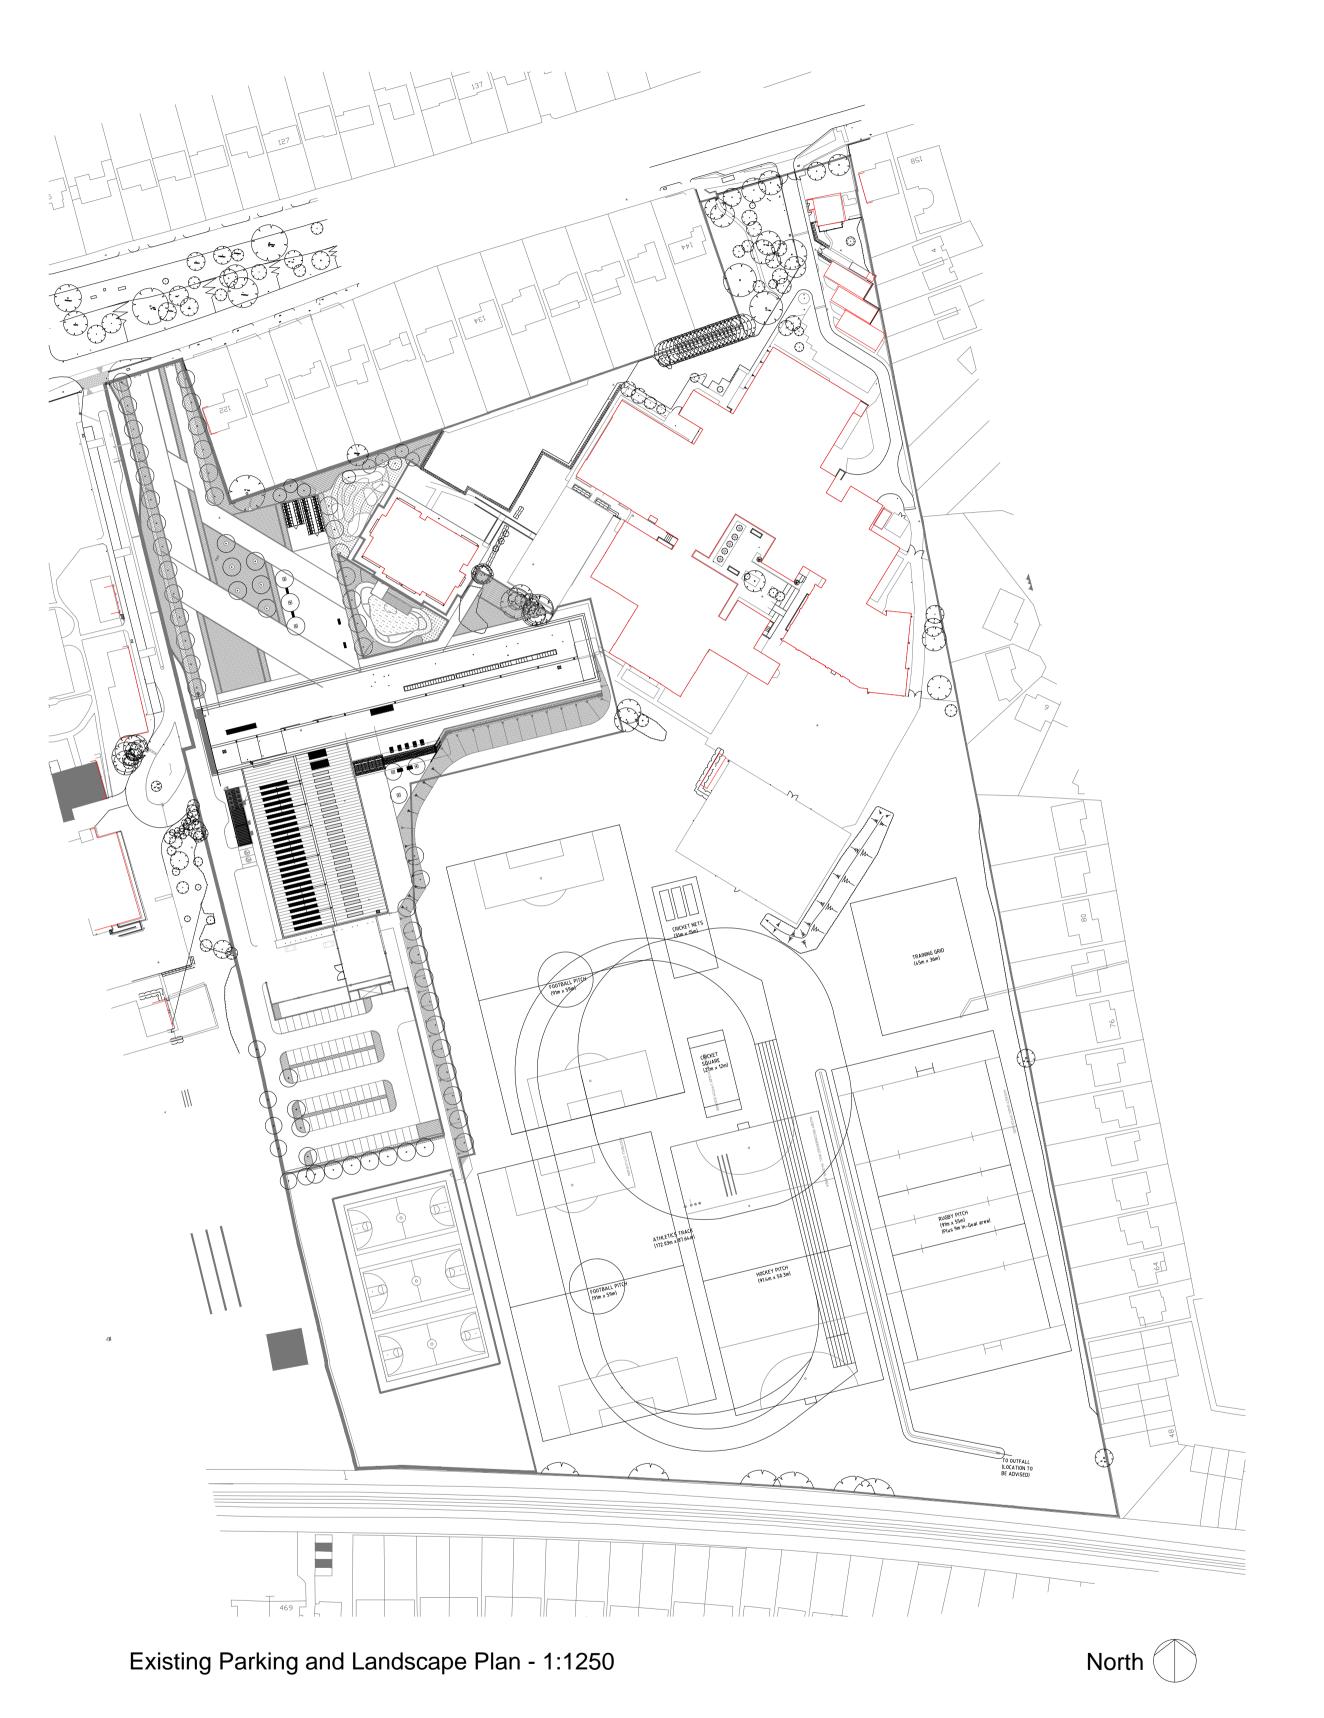

Proposed Parking and Landscape Plan - 1:1250

North

PRAWING:
Landscape and Parking

SCALE: 1:1250 on A1

SS0 9SZ

BUILDER INFORMATION:

DO NOT BUILD FROM ANY DRAWINGS PACKAGES THAT DO NOT SAY, BUILDING CONTROL APPROVED OR IN CONSTRUCTION PACKAGES.

IT IS THE RESPONSIBILITY OF THE BUILDER TO CONTACT THE ARCHITECT TO REQUEST/CONFIRM THE RIGHT DRAWING PACKAGE IS ON SITE. PLEASE BE ADVISED THAT ALL DRAWING PACKAGES WILL ALSO HAVE STRUCTURAL ENGINEERING WORKS ATTACHED. DO NOT BUILD WITHOUT ALL PAPERWORK